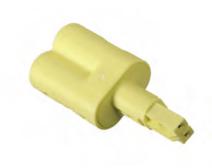

### Y Splitter

This enables the connection of two lighting products from one power source or can be used to direct power in opposite directions for multiple light schemes.