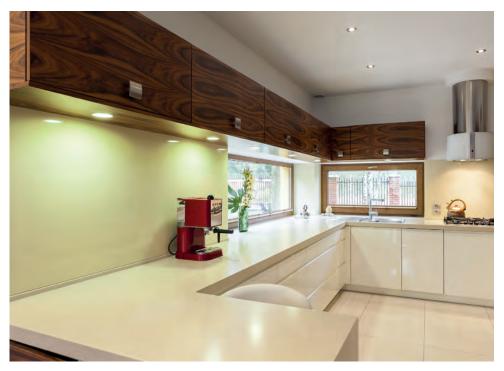

### The creative use of light sources

Every interior designer knows what proper lighting can do to a room, a desk or a cabinet. It can set a room's ambiance, tone a wall color, or apply an accent on just the right spot. Your wiring can be just as flexible as your imagination. All of your lights can be controlled using our range of dimmers which all work perfectly with the U-Connect system.

### **LED Strips & Lights**

With a choice of professional grade LED flexible Strip, under cabinet lighting, LED downlights and spotlights, our range is perfectly matched to our U-Connect system. Supplied with the connectors installed and ready to use immediately, your lighting needs are up and running in minutes.