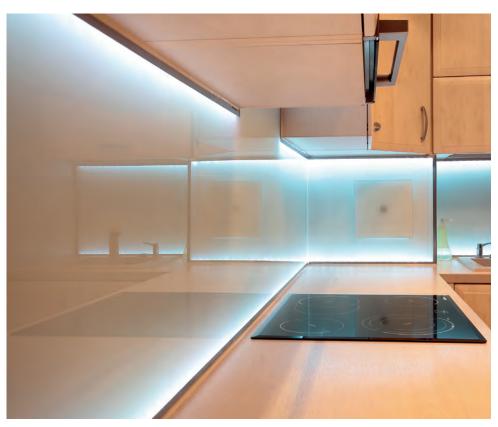

### **LED Strips & Lights**

With a choice of professional grade LED flexible Strip, under cabinet lighting, LED downlights and spotlights, our range is perfectly matched to our U-Connect system. Supplied with the connectors installed and ready to use immediately, your lighting needs are up and running in minutes.

### It's the little things...

The overall atmosphere of any interior lighting design can change because of a 7.5mm connector.

Using the U-Connect system to supply your lighting scheme through such a small space, your lighting possibilities are transformed. Those few millimetres can give you unparalleled freedom to power your lights.