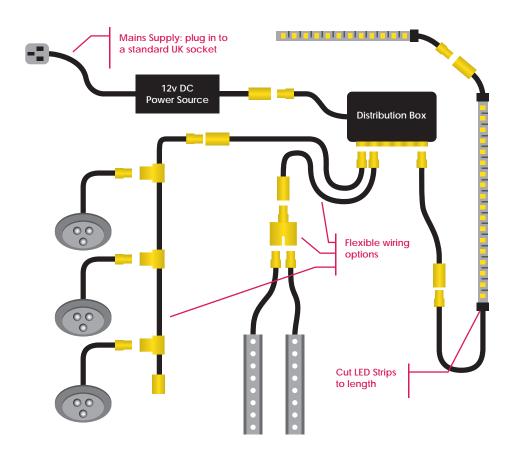

### **Distribution Boxes**

Our 6 way distribution box is supplied with a 500mm LSF cable and a male U-Connect fitting to enable it to be up and running in no time. The distribution box enables multiple products to run from one power source and can be fixed to an area using screw holes within the housing itself.

### Y Splitter

This enables the connection of two lighting products from one power source or can be used to direct power in opposite directions for multiple light schemes.

### Single Output Cable

Our single output leads are supplied in 150mm lengths and are used to directly connect from the driver/power source to our range of LED lighting products. These can be purchased separately to use with an existing driver to convert to the U-Connect system.

### Spider cables

Available with a range of 3 outputs over 1 metre of cable and 5 outputs over a 2 metre cable. Spider cables can be used for multiple outlets of power within one space.

### **Extension Leads**

Our U-Connect extension leads are available in lengths from 0.5 to 5 metres and these leads enable flexible positioning of the lights in relation to the power source. All extension leads are terminated with 1 male connector and 1 female connector.

### An example of our system...

Greenstock's U-Connect system can significantly reduce the cost and complexity of customers lighting installations, and offers limitless lighting applications for home, office, retail or display applications. A unique, cost effective system, U-Connect accessories are the perfect addition to make full use of our fantastic range of LED Strip lights. U-Connect products are essential to expand your lighting possibilities and with an easy to use connection system, just plug in and switch on.