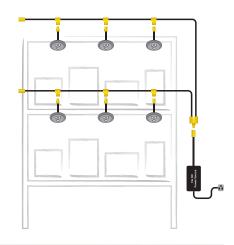

### **U-Connect Drivers**

We have a full range of U-Connect drivers from 6W with single outputs through to dual output 150w IP67 drivers. All are pre-installed with the U-Connect system and mains plugs so they are ready to use as soon as they arrive. The drivers have a single output cable fitted for the U-Connect system which can also be purchased separately meaning that you can convert most existing drivers to work with our system.

### **LED Strips & Lights**

With a choice of professional grade LED flexible Strip, under cabinet lighting, LED downlights and spotlights, our range is perfectly matched to our U-Connect system. Supplied with the connectors installed and ready to use immediately, your lighting needs are up and running in minutes.