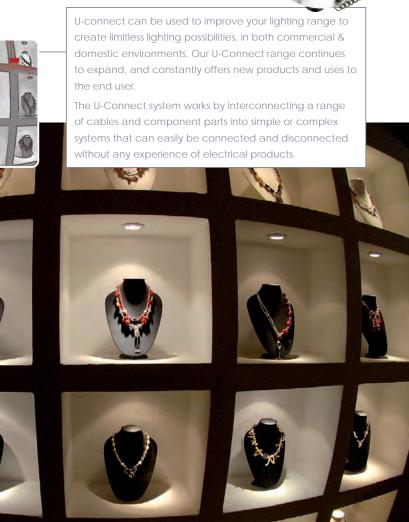

As a result, Greenstock are proud to introduce our U-Connect plug and play lighting range.

U-Connect is an innovative new wiring system, making lighting systems extremely easy to install and enabling the user to keep building onto the existing installation with a wide range of accessories.

Uses range from the domestic customer through to professional retail, commercial

and specialist applications.

U-Connect is perfect for quick and easy installs with full support available from our technical sales team.