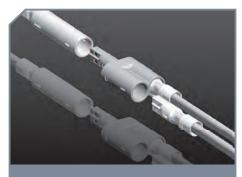

- Expand the power system and easily split power for two lamps
- Splitter has the function to switch power
- LEDs can be placed in series using a splitter

The U-Connect system uses a unique connector system which locks in place once the connections are made.

### Y Splitter

This enables the connection of two lighting products from one power source or can be used to direct power in opposite directions for multiple light schemes.

### Spider cables

Available with a range of 3 outputs over 1 metre of cable and 5 outputs over a 2 metre cable. Spider cables can be used for multiple outlets of power within one space.