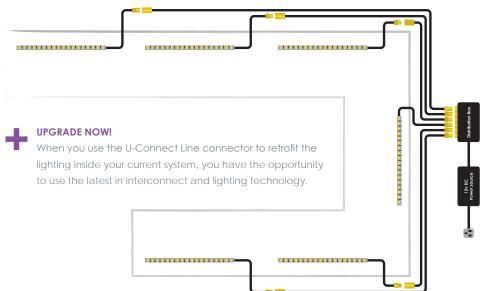

### An example of our system...

Greenstock's U-Connect system can significantly reduce the cost and complexity of customers lighting installations, and offers limitless lighting applications for home, office, retail or display applications. A unique, cost effective system, U-Connect accessories are the perfect addition to make full use of our fantastic range of LED Strip lights. U-Connect products are essential to expand your lighting possibilities and with an easy to use connection system, just plug in and switch on.