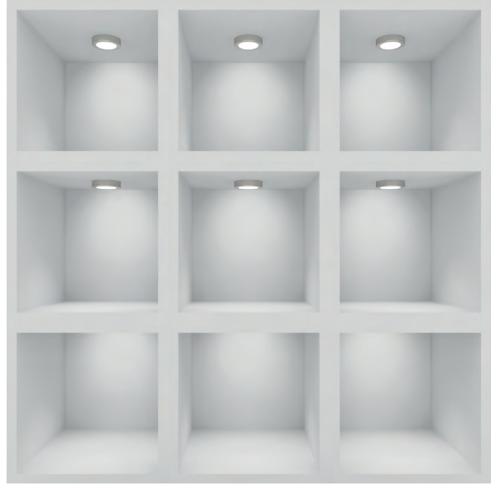

### The creative use of light sources

Every interior designer knows what proper lighting can do to a room, a desk or a cabinet. It can set a room's ambiance, tone a wall color, or apply an accent on just the right spot. Your wiring can be just as flexible as your imagination. All of your lights can be controlled using our range of dimmers which all work perfectly with the U-Connect system.

### **LED Strips & Lights**

With a choice of professional grade LED flexible Strip, under cabinet lighting, LED downlights and spotlights, our range is perfectly matched to our U-Connect system. Supplied with the connectors installed and ready to use immediately, your lighting needs are up and running in minutes.