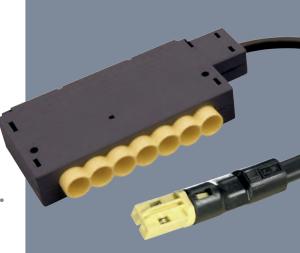

### **Distribution Boxes**

Our 6 way distribution box is supplied with a 500mm LSF cable and a male U-Connect fitting to enable it to be up and running in no time. The distribution box enables multiple products to run from one power source and can be fixed to an area using screw holes within the housing itself.

### Single Output Cable

Our single output leads are supplied in 150mm lengths and are used to directly connect from the driver/power source to our range of LED lighting products. These can be purchased separately to use with an existing driver to convert to the U-Connect system.