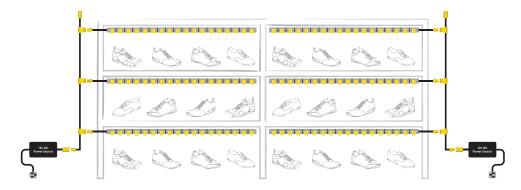

### **Distribution Boxes**

Our 6 way distribution box is supplied with a 500mm LSF cable and a male U-Connect fitting to enable it to be up and running in no time. The distribution box enables multiple products to run from one power source and can be fixed to an area using screw holes within the housing itself.

### An example of our system...

Greenstock's U-Connect system can significantly reduce the cost and complexity of customers lighting installations, and offers limitless lighting applications for home, office, retail or display applications. A unique, cost effective system, U-Connect accessories are the perfect addition to make full use of our fantastic range of LED Strip lights. U-Connect products are essential to expand your lighting possibilities and with an easy to use connection system, just plug in and switch on.