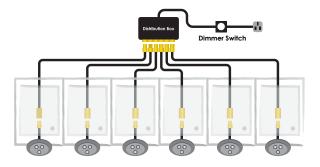

### **Distribution Boxes**

Our 6 way distribution box is supplied with a 500mm LSF cable and a male U-Connect fitting to enable it to be up and running in no time. The distribution box enables multiple products to run from one power source and can be fixed to an area using screw holes within the housing itself.

### Y Splitter

This enables the connection of two lighting products from one power source or can be used to direct power in opposite directions for multiple light schemes.