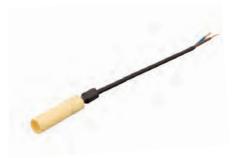

### Single Output Cable

Our single output leads are supplied in 150mm lengths and are used to directly connect from the driver/power source to our range of LED lighting products. These can be purchased separately to use with an existing driver to convert to the U-Connect system.