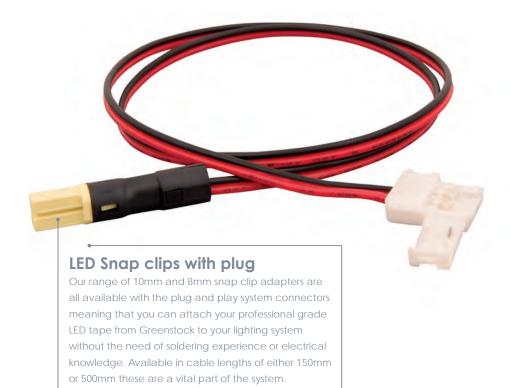

### Single Output Cable

Our single output leads are supplied in 150mm lengths and are used to directly connect from the driver/power source to our range of LED lighting products. These can be purchased separately to use with an existing driver to convert to the U-Connect system.